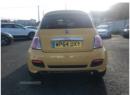

## Fiat 500 1.2 S 3dr | Nov 2014

£5,995

| Miles:           | 29030       |
|------------------|-------------|
| Fuel Type:       | Petrol      |
| Transmission:    | Manual      |
| Colour:          | Yellow      |
| Engine Size:     | 1242        |
| CO2 Emission:    | 113         |
| Tax Band:        | C (£35 p/a) |
| Body Style:      | Hatchback   |
| Insurance group: | 9U          |
| Reg:             | WP64UXY     |