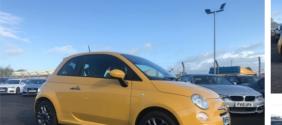

## Fiat 500 1.2 S 3dr | Nov 2014

£5,995

| Miles:           | 29030       |
|------------------|-------------|
| Fuel Type:       | Petrol      |
| Transmission:    | Manual      |
| Colour:          | Yellow      |
| Engine Size:     | 1242        |
| CO2 Emission:    | 113         |
| Tax Band:        | C (£35 p/a) |
| Body Style:      | Hatchback   |
| Insurance group: | 9U          |
| Reg:             | WP64UXY     |