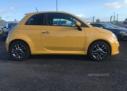

## Fiat 500 1.2 S 3dr | Nov 2014

£5,995

| Miles:           | 29030       |
|------------------|-------------|
| Fuel Type:       | Petrol      |
| Transmission:    | Manual      |
| Colour:          | Yellow      |
| Engine Size:     | 1242        |
| CO2 Emission:    | 113         |
| Tax Band:        | C (£35 p/a) |
| Body Style:      | Hatchback   |
| Insurance group: | 9U          |
| Reg:             | WP64UXY     |