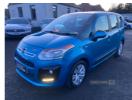

## Citroen C3 Picasso 1.6 HDi 8V VTR+ 5dr | Jul 2013

£3,495

| Miles:           | 76960       |
|------------------|-------------|
| Fuel Type:       | Diesel      |
| Transmission:    | Manual      |
| Colour:          | Blue        |
| Engine Size:     | 1560        |
| CO2 Emission:    | 107         |
| Tax Band:        | B (£20 p/a) |
| Body Style:      | MPV         |
| Insurance group: | 12E         |
| Reg:             | SNZ9674     |