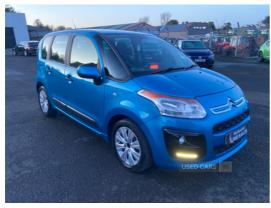

## Citroen C3 Picasso 1.6 HDi 8V VTR+ 5dr | Jul 2013

£3,495

| Miles:           | 76960       |
|------------------|-------------|
| Fuel Type:       | Diesel      |
| Transmission:    | Manual      |
| Colour:          | Blue        |
| Engine Size:     | 1560        |
| CO2 Emission:    | 107         |
| Tax Band:        | B (£20 p/a) |
| Body Style:      | MPV         |
| Insurance group: | 12E         |
| Reg:             | SNZ9674     |