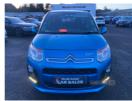

## Citroen C3 Picasso 1.6 HDi 8V VTR+ 5dr | Jul 2013

£3,495

| Miles:           | 76960       |
|------------------|-------------|
| Fuel Type:       | Diesel      |
| Transmission:    | Manual      |
| Colour:          | Blue        |
| Engine Size:     | 1560        |
| CO2 Emission:    | 107         |
| Tax Band:        | B (£20 p/a) |
| Body Style:      | MPV         |
| Insurance group: | 12E         |
| Reg:             | SNZ9674     |